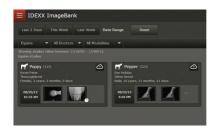

#### IDEXX ImageBank™ Storage System

- Easily access your images for real-time sharing on multiple computers or from your mobile tablet.
- Your images are automatically backed up and secure.
- Unlimited cloud storage.