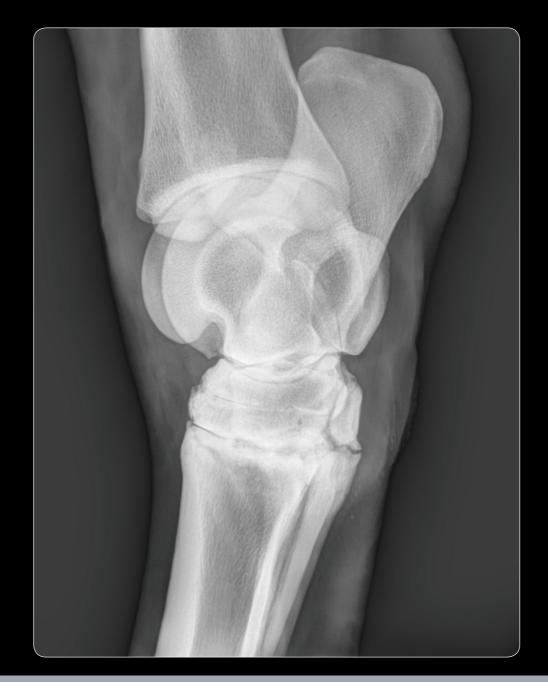

## It better be clear

Because there's a lot of pressure on you to get the diagnosis right. The new IDEXX EliteVision™ Digital Imaging System with advanced cesium technology captures crisp, clear radiographic images fast. So you get the shots you need to make an accurate diagnosis with fewer retakes. Compact, portable and wireless, the IDEXX EliteVision system goes where you go, and its long-life battery will keep on working for as long as you do.

#### Advanced technology: less is more

- Capture quality images with low-dose efficiency.
- Quicker capture reduces risk of patient movement and the need for repeat examinations.
- Shorten exposure time for patients and technicians.